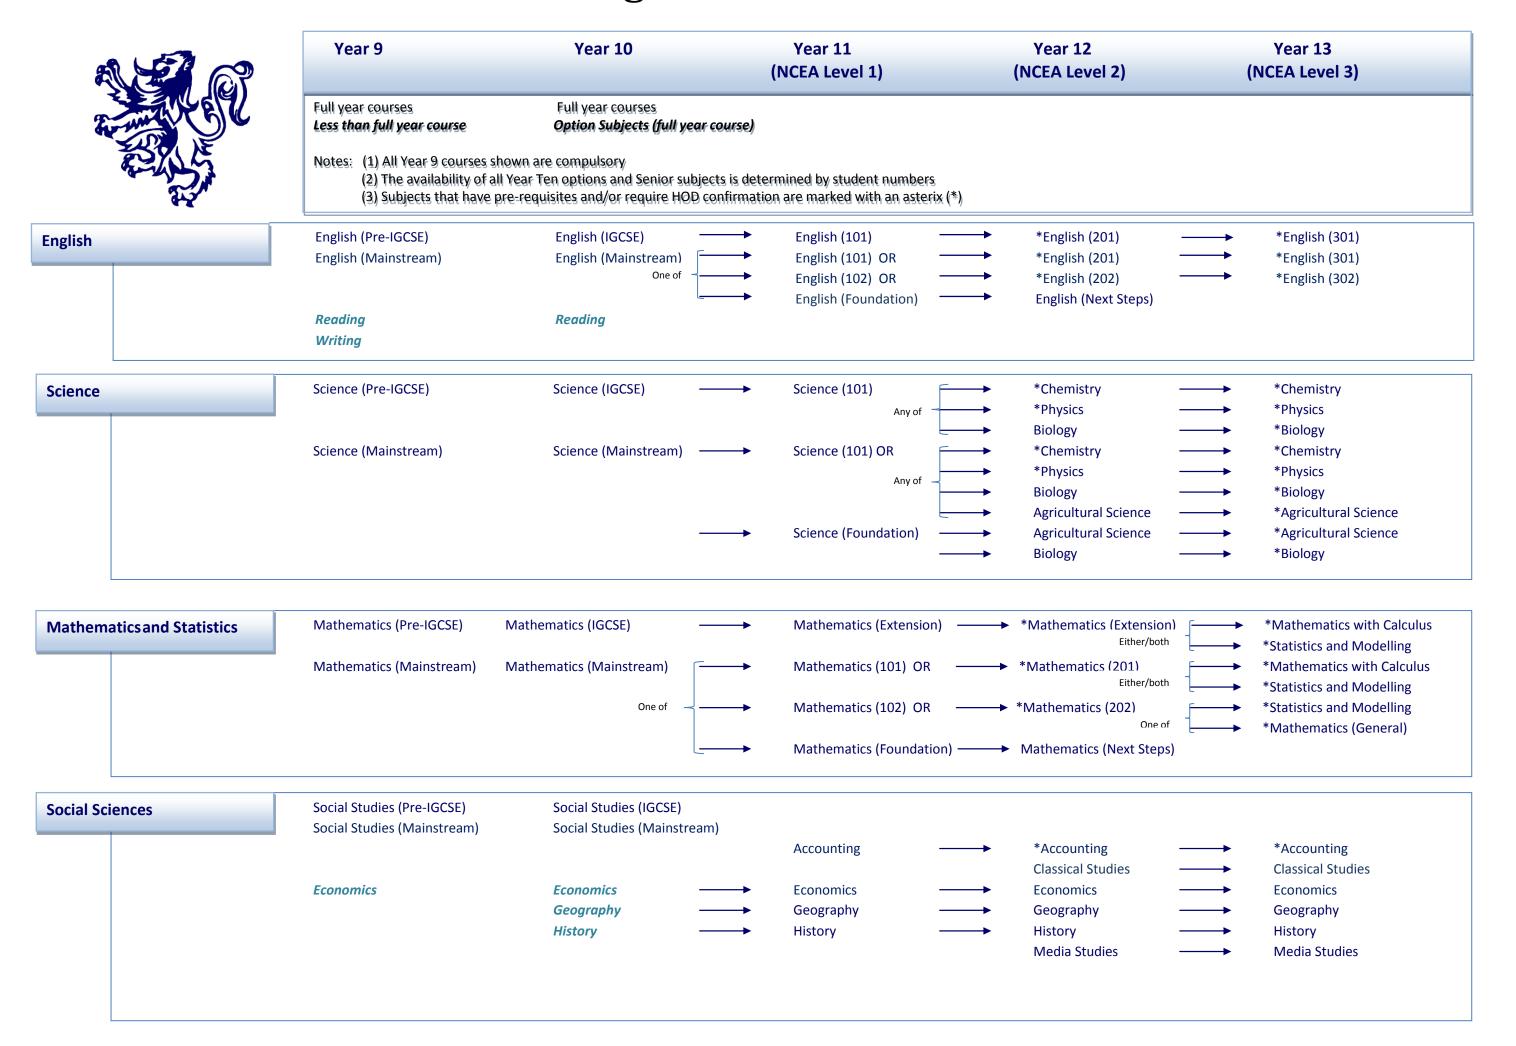

## King's Curriculum 2014

Year 9 Year 11 Year 12 Year 10 Year 13 (NCEA Level 1) (NCEA Level 2) (NCEA Level 3)

Full year courses Less than full year course

Full year courses
Option Subjects (full year course)

Notes: (1) All Year 9 courses shown are compulsory (2) The availability of all Year Ten options and Senior subjects is determined by student numbers

| The Arts                      | Art                                                     | Art                              | Art One or two of                                         | *Art Painting  *Art Design  *Art Photography             | *Art Painting<br>*Art Design<br>*Art Photography |
|-------------------------------|---------------------------------------------------------|----------------------------------|-----------------------------------------------------------|----------------------------------------------------------|--------------------------------------------------|
|                               | Music                                                   | Music                            | Music One of Performance Music                            | *Music *Performance Music                                | *Music<br>*Performance Music                     |
|                               | Drama                                                   | <i>Drama</i> →                   | Drama                                                     | *Drama Dance (at QHS)                                    | *Drama (at QHS)<br>*Dance (at QHS)               |
| Languages                     | French                                                  | French                           | *French                                                   | *French                                                  | *French (at QHS)                                 |
|                               | Japanese                                                | Japanese ———                     | *Japanese ——                                              | *Japanese                                                | *Japanese (Correspondence)                       |
|                               | Maori                                                   | Maori                            | Maori                                                     | *Maori                                                   | *Maori                                           |
| Technology                    | Hard Materials                                          | Hard Materials One of            | *Hard Materials (Wood)                                    | *Hard Materials (Wood) *Hard Materials (Metal) *         | *Hard Materials  *Hard Materials                 |
|                               | DVC                                                     | DVC                              | *DVC                                                      | *DVC                                                     | *DVC (at QHS)                                    |
|                               | Digital Technology                                      | Digital Technology               | *Digital Technology                                       | *Digital Technology                                      | *Digital Technology                              |
|                               |                                                         |                                  | One of                                                    | Computer Studies                                         | Computer Studies                                 |
| Health and Physical Education | Physical Education                                      | Physical Education One of        | Physical Education  Sport & Recreation  Outdoor Education | *Physical Education Sport & Recreation Outdoor Education | *Physical Education Outdoor Education            |
|                               | Health                                                  | Health  Sports Science           | 23.300. 24303.011                                         | 233400. 244541011                                        | Catabo. Zaacation                                |
| Other Courses                 | King's Men Society<br>Leadership<br>Skills for Learning | King's Men Society<br>Leadership |                                                           |                                                          |                                                  |